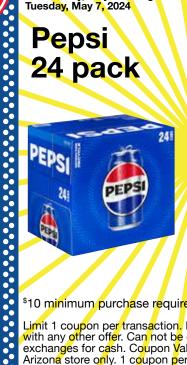

## **Pepsi** 24 pack

FIRST 1 PLU# 7195

\$10 minimum purchase required

Limit 1 coupon per transaction. May not be used in combination with any other offer. Can not be doubled, tripled, quadrupled or exchanges for cash. Coupon Valid (5.1.24 - 5.7.24) at IGA Arizona store only. 1 coupon per family per week.

\$10 minimum purchase required

Limit 1 coupon per transaction. May not be used in combination with any other offer. Can not be doubled, tripled, quadrupled or exchanges for cash. Coupon Valid (5.1.24 - 5.7.24) at IGA Arizona store only. 1 coupon per family per week.